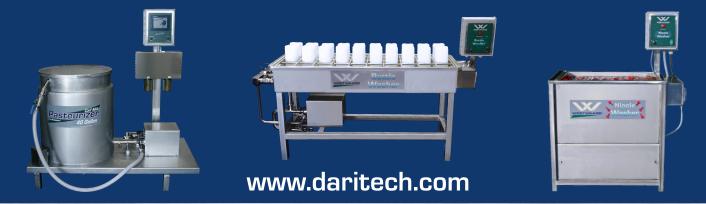

## Integrated Milk Replacer Mixer Nipple/Bottle Washer

Westwaard manufactures a full line of bottle and nipple washers. We are now offering models that combine with the versatility of a milk replacer mixer for complete single cycle automation.

Save time and labor by mixing your milk replacer, feeding your calves then loading the bottles and nipples into the fully automated unit to clean and sanitize with the push of a button.

With our years of equipment and automation experience, our goal is to give you the tools to raise the healthiest calves possible, while allowing you to do it in the most efficient and most economical method available.

Individual valve zone control for washing at less than full capacity.

Cone spray nozzles for clean spray and excellent bottle coverage.

Easily clean and sanitize your calf milk bottle nipples.

Phone: (800) 701-3632 or (360) 354-6900 • 8540 Benson Road • Lynden, WA 98264