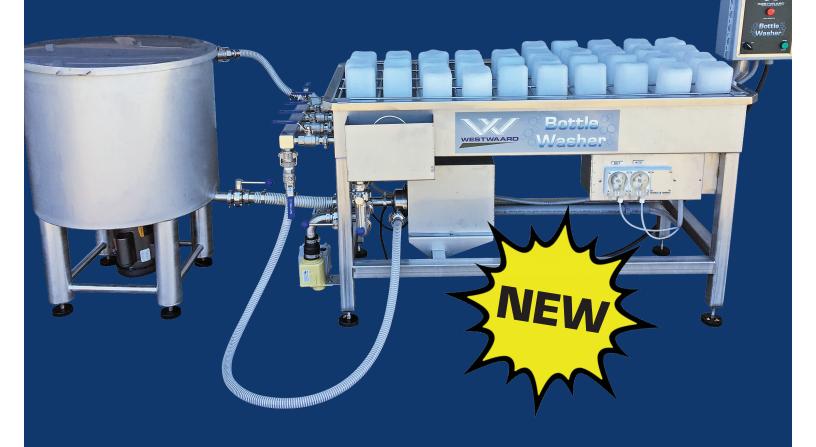

## Integrated Milk Replacer Mixer Nipple/Bottle Washer

Westwaard manufactures a full line of bottle and nipple washers. We are now offering models that combine with the versatility of a milk replacer mixer for complete single cycle automation.

Save time and labor by mixing your milk replacer, feeding your calves then loading the bottles and nipples into the fully automated unit to clean and sanitize with the push of a button.

With our years of equipment and automation experience, our goal is to give you the tools to raise the healthiest calves possible, while allowing you to do it in the most efficient and most economical method available.

Individual valve zone control for washing at less than full capacity.

Cone spray nozzles for clean spray and excellent bottle coverage.

Easily clean and sanitize your calf milk bottle nipples.

Phone: (800) 701-3632 or (360) 354-6900 • 8540 Benson Road • Lynden, WA 98264