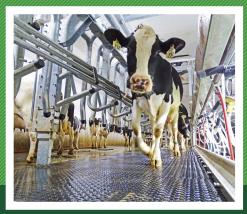

# DLS VERTICAL LIFT PARLOUR

#### DLS VERTICAL LIFT PARLOUR **KEY FEATURES**

- INDIVIDUAL INDEXING
- · INDIVIDUAL RELEASE
- VERTICAL LIFT RAPID EXIT
- 68" CLEARANCE UNDER LIFT RAIL
- OPTIMIZED SEQUENCE GATE DESIGN TO PROMOTE FAST LOADING
- · ADJUST STALL CENTERS TO MODIFY TO FARM REQUIREMENTS
- PROVEN LOW MAINTENANCE AIR SYSTEM TO PROVIDE YEARS OF TROUBLE FREE SERVICE
- HOT DIP GALVANIZED HEAVY DUTY SUPER STRUCTURE & PARLOUR FRONTS
- · MODULAR SYSTEM MAKES RETROFIT PROJECTS WITH EXISTING CABINETS OUICK & EASY
- NEW SYSTEMS CAN BE SOLD & INSTALLED COMPLETE WITH DLS STAINLESS STEEL CABINETS
- MANUFACTURED IN NORTH AMERICA