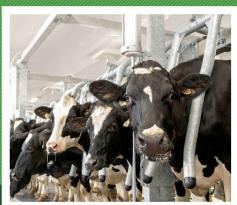

# DLS VERTICAL LIFT PARLOUR

#### DLS VERTICAL LIFT PARLOUR **KEY FEATURES**

- INDIVIDUAL INDEXING
- · INDIVIDUAL RELEASE
- VERTICAL LIFT RAPID EXIT
- 68" CLEARANCE UNDER LIFT RAIL
- OPTIMIZED SEQUENCE GATE DESIGN TO PROMOTE FAST LOADING
- · ADJUST STALL CENTERS TO MODIFY TO FARM REQUIREMENTS
- PROVEN LOW MAINTENANCE AIR SYSTEM TO PROVIDE YEARS OF TROUBLE FREE SERVICE
- HOT DIP GALVANIZED HEAVY DUTY SUPER STRUCTURE & PARLOUR FRONTS
- · MODULAR SYSTEM MAKES RETROFIT PROJECTS WITH EXISTING CABINETS OUICK & EASY
- NEW SYSTEMS CAN BE SOLD & INSTALLED COMPLETE WITH DLS STAINLESS STEEL CABINETS
- MANUFACTURED IN NORTH AMERICA