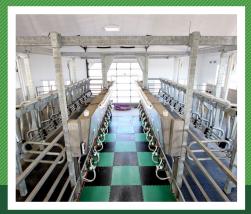

# DLS VERTICAL LIFT PARLOUR

#### DLS VERTICAL LIFT PARLOUR **KEY FEATURES**

- INDIVIDUAL INDEXING
- · INDIVIDUAL RELEASE
- VERTICAL LIFT RAPID EXIT
- 68" CLEARANCE UNDER LIFT RAIL
- OPTIMIZED SEQUENCE GATE DESIGN TO PROMOTE FAST LOADING
- · ADJUST STALL CENTERS TO MODIFY TO FARM REQUIREMENTS
- PROVEN LOW MAINTENANCE AIR SYSTEM TO PROVIDE YEARS OF TROUBLE FREE SERVICE
- HOT DIP GALVANIZED HEAVY DUTY SUPER STRUCTURE & PARLOUR FRONTS
- · MODULAR SYSTEM MAKES RETROFIT PROJECTS WITH EXISTING CABINETS OUICK & EASY
- NEW SYSTEMS CAN BE SOLD & INSTALLED COMPLETE WITH DLS STAINLESS STEEL CABINETS
- MANUFACTURED IN NORTH AMERICA