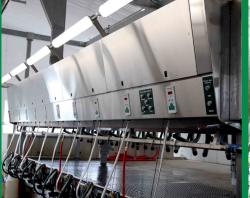

# DLS VERTICAL LIFT PARLOUR

#### DLS VERTICAL LIFT PARLOUR **KEY FEATURES**

- INDIVIDUAL INDEXING
- · INDIVIDUAL RELEASE
- VERTICAL LIFT RAPID EXIT
- 68" CLEARANCE UNDER LIFT RAIL
- OPTIMIZED SEQUENCE GATE DESIGN TO PROMOTE FAST LOADING
- · ADJUST STALL CENTERS TO MODIFY TO FARM REQUIREMENTS
- PROVEN LOW MAINTENANCE AIR SYSTEM TO PROVIDE YEARS OF TROUBLE FREE SERVICE
- HOT DIP GALVANIZED HEAVY DUTY SUPER STRUCTURE & PARLOUR FRONTS
- · MODULAR SYSTEM MAKES RETROFIT PROJECTS WITH EXISTING CABINETS OUICK & EASY
- NEW SYSTEMS CAN BE SOLD & INSTALLED COMPLETE WITH DLS STAINLESS STEEL CABINETS
- MANUFACTURED IN NORTH AMERICA