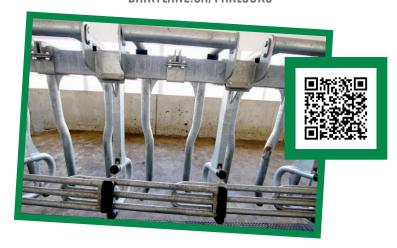

#### DLS VERTICAL LIFT PARLOUR **KEY FEATURES**

- INDIVIDUAL INDEXING
- · INDIVIDUAL RELEASE
- VERTICAL LIFT RAPID EXIT
- 68" CLEARANCE UNDER LIFT RAIL
- OPTIMIZED SEQUENCE GATE DESIGN TO PROMOTE FAST LOADING
- · ADJUST STALL CENTERS TO MODIFY TO FARM REQUIREMENTS
- PROVEN LOW MAINTENANCE AIR SYSTEM TO PROVIDE YEARS OF TROUBLE FREE SERVICE
- HOT DIP GALVANIZED HEAVY DUTY SUPER STRUCTURE & PARLOUR FRONTS
- · MODULAR SYSTEM MAKES RETROFIT PROJECTS WITH EXISTING CABINETS OUICK & EASY
- NEW SYSTEMS CAN BE SOLD & INSTALLED COMPLETE WITH DLS STAINLESS STEEL CABINETS
- MANUFACTURED IN NORTH AMERICA

#### WANT TO SEE OUR PARIOURS IN ACTION?

## SEE FOR YOURSELF

DAIRYLANE.CA/PARLOURS

Since 1990, DLS has strategically partnered with innovative dairy equipment companies worldwide to provide the most complete product offering on the market. Over the years, DLS has further expanded upon its product line by designing and fabricating quality products of its own. This product portfolio, coupled with over 30 years of experience in dairy barn design, construction, and service, has enabled DLS to become a progressive leader in today's evolving dairy industry.