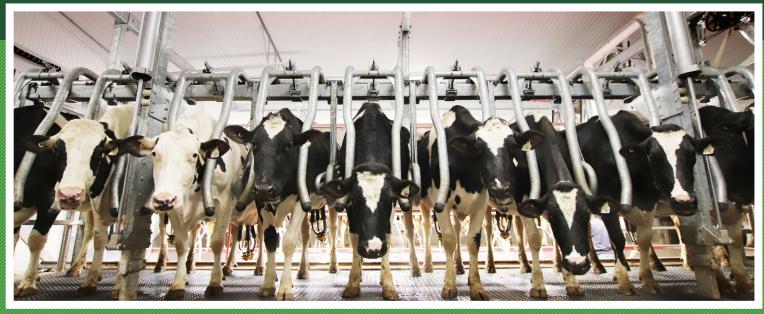

# DLS VERTICAL LIFT PARLOUR

#### DLS VERTICAL LIFT PARLOUR **KEY FEATURES**

- INDIVIDUAL INDEXING
- · INDIVIDUAL RELEASE
- VERTICAL LIFT RAPID EXIT
- 68" CLEARANCE UNDER LIFT RAIL
- OPTIMIZED SEQUENCE GATE DESIGN TO PROMOTE FAST LOADING
- · ADJUST STALL CENTERS TO MODIFY TO FARM REQUIREMENTS
- PROVEN LOW MAINTENANCE AIR SYSTEM TO PROVIDE YEARS OF TROUBLE FREE SERVICE
- HOT DIP GALVANIZED HEAVY DUTY SUPER STRUCTURE & PARLOUR FRONTS
- · MODULAR SYSTEM MAKES RETROFIT PROJECTS WITH EXISTING CABINETS OUICK & EASY
- NEW SYSTEMS CAN BE SOLD & INSTALLED COMPLETE WITH DLS STAINLESS STEEL CABINETS
- MANUFACTURED IN NORTH AMERICA