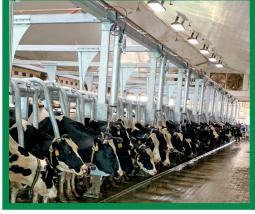

# DLS VERTICAL LIFT PARLOUR

#### DLS VERTICAL LIFT PARLOUR **KEY FEATURES**

- INDIVIDUAL INDEXING
- · INDIVIDUAL RELEASE
- VERTICAL LIFT RAPID EXIT
- 68" CLEARANCE UNDER LIFT RAIL
- OPTIMIZED SEQUENCE GATE DESIGN TO PROMOTE FAST LOADING
- · ADJUST STALL CENTERS TO MODIFY TO FARM REQUIREMENTS
- PROVEN LOW MAINTENANCE AIR SYSTEM TO PROVIDE YEARS OF TROUBLE FREE SERVICE
- HOT DIP GALVANIZED HEAVY DUTY SUPER STRUCTURE & PARLOUR FRONTS
- · MODULAR SYSTEM MAKES RETROFIT PROJECTS WITH EXISTING CABINETS OUICK & EASY
- NEW SYSTEMS CAN BE SOLD & INSTALLED COMPLETE WITH DLS STAINLESS STEEL CABINETS
- MANUFACTURED IN NORTH AMERICA