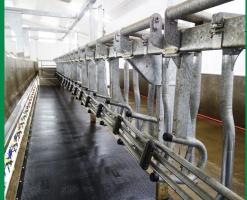

# DLS VERTICAL LIFT PARLOUR

#### DLS VERTICAL LIFT PARLOUR **KEY FEATURES**

- INDIVIDUAL INDEXING
- · INDIVIDUAL RELEASE
- VERTICAL LIFT RAPID EXIT
- 68" CLEARANCE UNDER LIFT RAIL
- OPTIMIZED SEQUENCE GATE DESIGN TO PROMOTE FAST LOADING
- · ADJUST STALL CENTERS TO MODIFY TO FARM REQUIREMENTS
- PROVEN LOW MAINTENANCE AIR SYSTEM TO PROVIDE YEARS OF TROUBLE FREE SERVICE
- HOT DIP GALVANIZED HEAVY DUTY SUPER STRUCTURE & PARLOUR FRONTS
- · MODULAR SYSTEM MAKES RETROFIT PROJECTS WITH EXISTING CABINETS OUICK & EASY
- NEW SYSTEMS CAN BE SOLD & INSTALLED COMPLETE WITH DLS STAINLESS STEEL CABINETS
- MANUFACTURED IN NORTH AMERICA