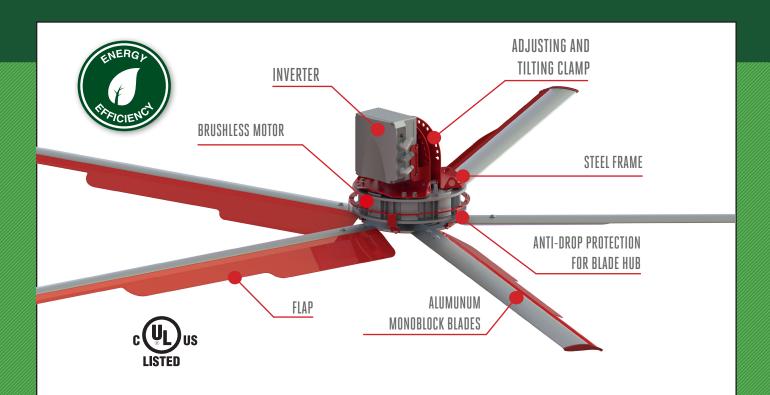

# CMP FANS

ZEFIRO fans are the flagship product of CMP. The main characteristic of this product is the brushless motor, which employs an onboard mechanism to regulate the speed automatically. This innovation removes the gear box present in traditional asynchronous motors, which reduces the presence of mechanical parts subject to wear. This innovation results in less maintenance, more efficiency and less energy consumption.

#### **BRUSHLESS MOTOR**

CMP'S EXPERIENCE HAS ALLOWED THEM TO DESIGN AND PRODUCE THE MOST EFFICIENT PERMANENT MAGNET MOTOR, WHICH IS CHARACTERIZED BY EXCELLENT PERFORMANCE AND LOW ENERGY CONSUMPTION. IT ALSO STANDS OUT FOR ITS SILENCE AND ABSENCE OF REQUIRED MAINTENANCE.

#### **ALUMINUM BLADES**

CMP MANUFACTURES MONOBLOCK BLADES IN ITS OWN FACILITY, WITH THE AIM TO GENERATE THE HIGHEST AIR VOLUME AT THE MAXIMUM VELOCITY.

#### **INVERTER ON-BOARD**

THE INVERTER ON-BOARD IS NOW MORE COMPACT AND LIGHTER. THE 1 PHASE /60 HZ CONNECTION IS PLUG AND PLAY TO GUARANTEE A FAST AND SAFE INSTALLATION.

| PART NUMBER | DESCRIPTION                             |
|-------------|-----------------------------------------|
| 60505       | CMP ZEFIRO HVLS FAN 6 METER 5 BLADE FAN |
| 60506       | CMP ZEFIRO POWER 5 METER 5 BLADE FAN    |
| 60507       | CMP FAN MOUNTING KIT                    |